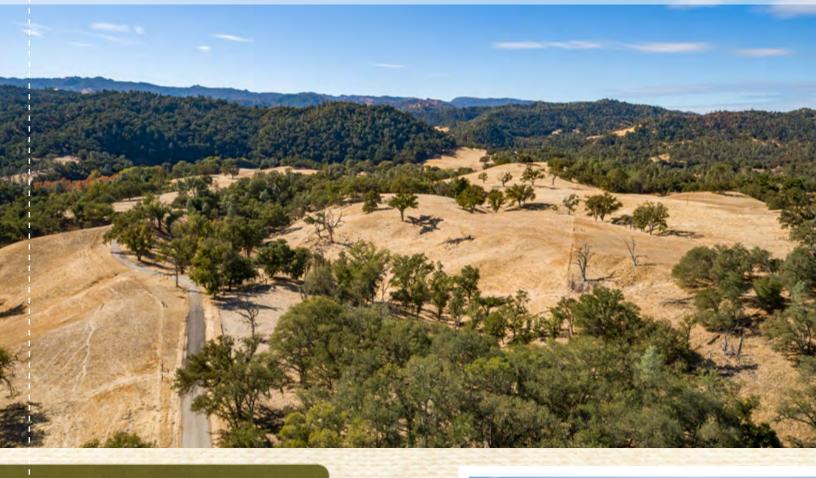

## The Facts

- 607± acres zoned Agriculture
- Comprised of 4 certificated parcels, which could be sold individually for development into ranchettes.
- Impressive views of the Paso Robles countryside.
- Located on westide Paso Robles, just 10 minutes from downtown
- Topography is characterized with both steep and rolling hills, countless trees and rock outcroppings
- Water supplied via Las Tablas Creek Ranch, which traverses the property, a pond and one well.
- APN: 014-282-004, 014-282-005, 014-282-006
  & 014-282-007