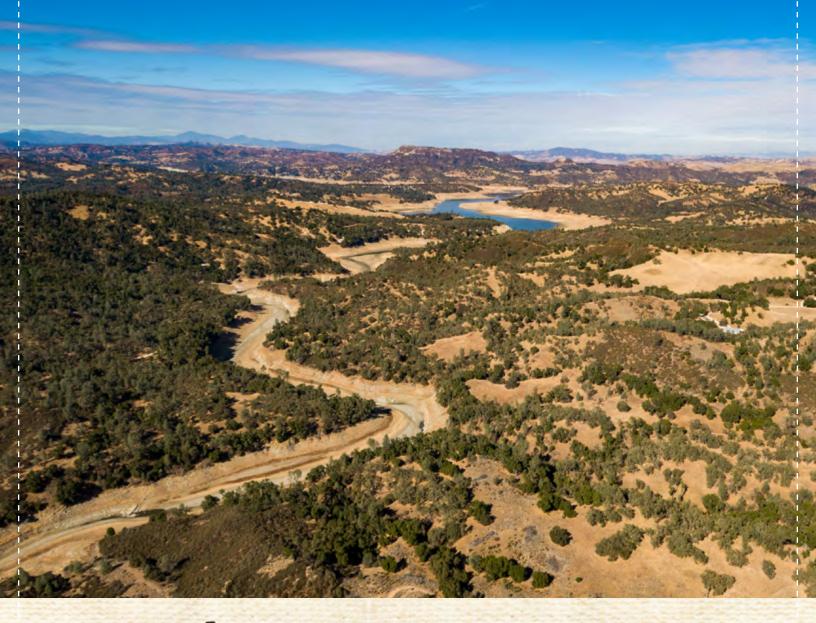

## The Facts

- 607± acres zoned Agriculture
- Comprised of 4 certificated parcels, which could be sold individually for development into ranchettes.
- Impressive views of the Paso Robles countryside.
- Located on westide Paso Robles, just 10 minutes from downtown
- Topography is characterized with both steep and rolling hills, countless trees and rock outcroppings
- Water supplied via Las Tablas Creek Ranch, which traverses the property, a pond and one well.
- APN: 014-282-004, 014-282-005, 014-282-006
  & 014-282-007