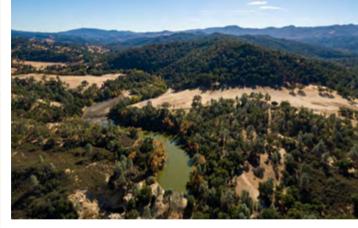

## The Facts

- 607± acres zoned Agriculture
- Comprised of 4 certificated parcels, which could be sold individually for development into ranchettes.
- Impressive views of the Paso Robles countryside.
- Located on westide Paso Robles, just 10 minutes from downtown
- Topography is characterized with both steep and rolling hills, countless trees and rock outcroppings
- Water supplied via Las Tablas Creek Ranch, which traverses the property, a pond and one well.
- APN: 014-282-004, 014-282-005, 014-282-006
  & 014-282-007