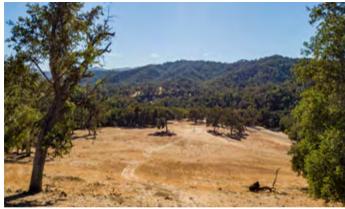

## The Facts

- 607± acres zoned Agriculture
- Comprised of 4 certificated parcels, which could be sold individually for development into ranchettes.
- Impressive views of the Paso Robles countryside.
- Located on westide Paso Robles, just 10 minutes from downtown
- Topography is characterized with both steep and rolling hills, countless trees and rock outcroppings
- Water supplied via Las Tablas Creek Ranch, which traverses the property, a pond and one well.
- APN: 014-282-004, 014-282-005, 014-282-006
  & 014-282-007